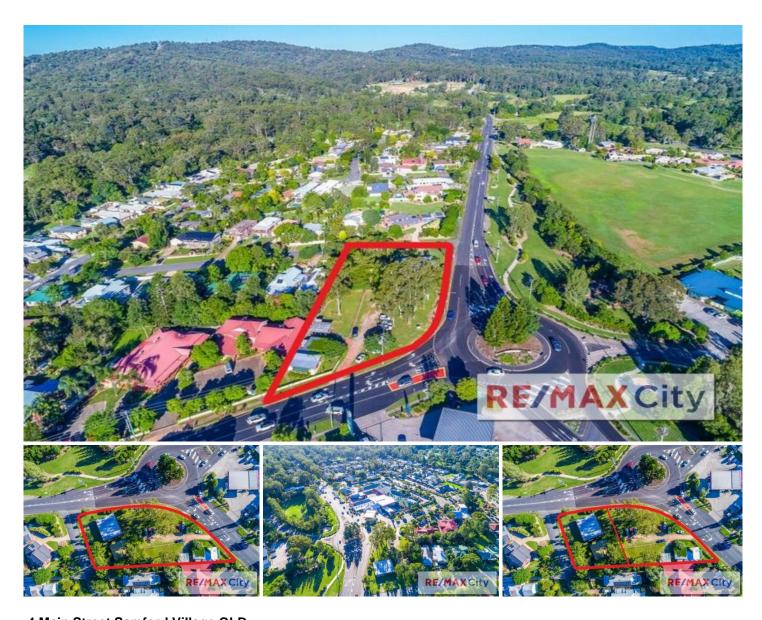

## 4 Main Street Samford Village QLD

RE/MAX City is pleased to present 2 & 4 Main Street and 1 & 3 Junction Street, Samford Village Gateway. The mixed-use zoning site offers 3 houses on separate titles. Located in the heart of Samford Village on a prominent corner position with great exposure, this site presents two premium development opportunities.

## **OPTION 1:**

- Large corner allotment held on four (4) Certificates of Title totalling 2,843m2 with 3 street frontages (2 & 4 Main Street plus 1 & 3 Junction Street)
- Multi zoned site
- 2 & 4 Main Street Zoned Township centre precinct Places recognised as community, retail and commercial service centres. Uses include shops, service industry, office, short-term and temporary accommodation, community care centre, community use, and dwelling unit

Price : Under Contract Land Size : 2843 sqm

View: https://www.remaxcity.com.au/sale/qld/city-

north/samford-village/commercial/developm

ent/5639177

**Chris Esdale 07 3181 8888**