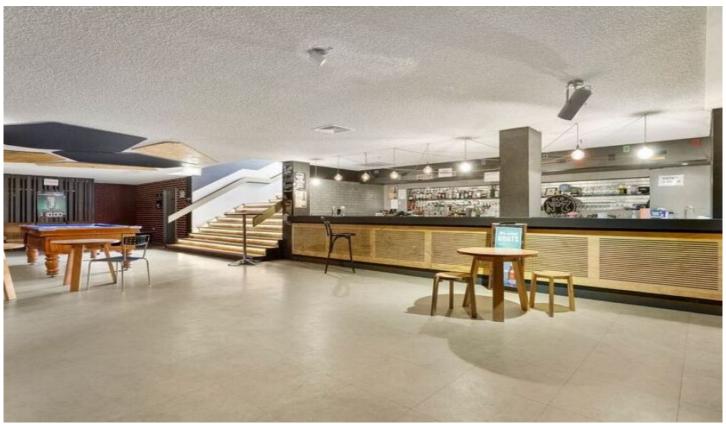

## LG/226 Brunswick Street Fortitude Valley QLD

- 814m2\*
- Partial fit out in place including set up Bar area
- Additional parking in close proximity
- Liquor Licence available
- Metres to Fortitude Valley Train Station
- Situated in a lively precinct densely populated with restaurants, bars, offices and residential developments
- Strong signage / branding opportunities and exposure
- Zoning QPP PC1

## \*approx.

Previously known as the Globe Theater / Twin Cinema this unique property offers huge potential to create a flagship multimedia venue / bar / nightclub in the heart of Fortitude Valley. Previously operating as a live music / performance venue, one of the twin cinemas has been converted into a