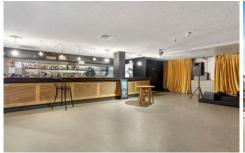

## LG/226 Brunswick Street Fortitude Valley QLD

- 814m2\*
- Partial fit out in place including set up Bar area
- Additional parking in close proximity
- Liquor Licence available
- Metres to Fortitude Valley Train Station
- Situated in a lively precinct densely populated with restaurants, bars, offices and residential developments
- Strong signage / branding opportunities and exposure
- Zoning QPP PC1

## \*approx.

Previously known as the Globe Theater / Twin Cinema this unique property offers huge potential to create a flagship multimedia venue / bar / nightclub in the heart of Fortitude Valley. Previously operating as a live music / performance venue, one of the twin cinemas has been converted into a