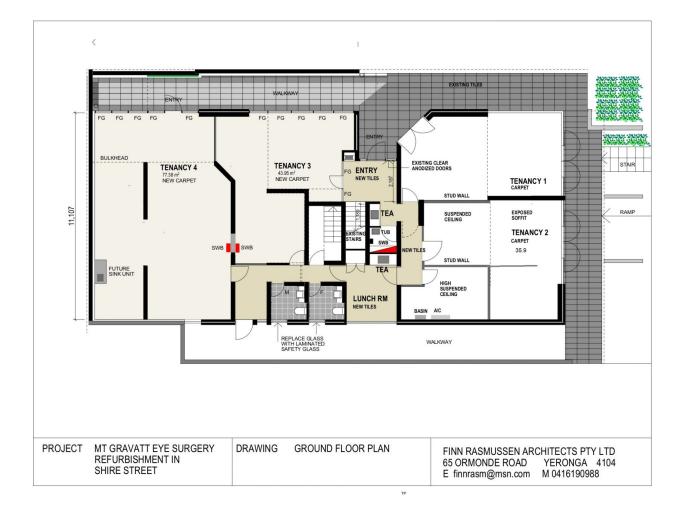

## 3/11 Shire Road Mount Gravatt QLD

Situated on the ground floor this tenancy offers an affordable opportunity to office, allied health and service based professionals.

- 44m2 approx.
- Recently renovated
- Walking distance to local amenities and restaurants
- Shared onsite amenities
- Street parking in area
- Close to transport and arterial roads

Price : CONTACT AGENT

Building Size: 44 sqm

/iew : https://www.remaxcity.com.au/lease/qld/

southside/mount-gravatt/commercial/offi

ces/5706294

**Chris Esdale 07 3181 8888** 