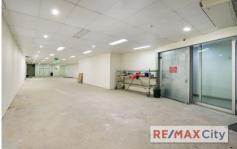

- 246m2
- Dual access from Queen Street Mall (High speed lift & Stairs)
- Fantastic blank canvas
- Open plan design with full amenities + A/C
- Excellent signage with direct exposure to Queen Street Mall
- Rear access for loading from lane way
- Extremely high foot traffic area
- Set amongst many successful retailers