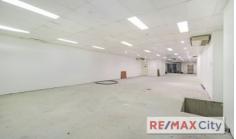

- 246m2
- Dual access from Queen Street Mall (High speed lift & Stairs)
- Fantastic blank canvas
- Open plan design with full amenities + A/C
- Excellent signage with direct exposure to Queen Street Mall
- Rear access for loading from lane way
- Extremely high foot traffic area
- Set amongst many successful retailers