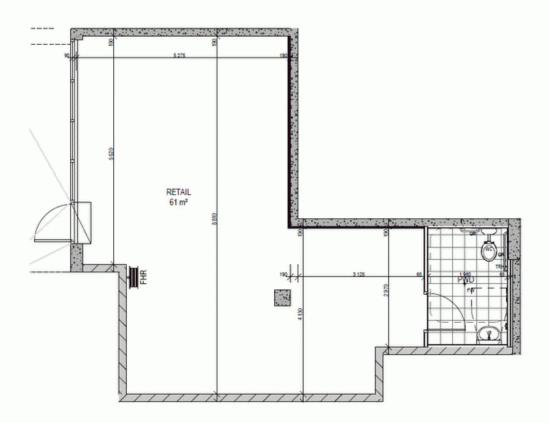

- \* 65m2
- \* Leased till 2024 with a 1 x 5 year option
- \* Access via Walden Lane
- \* Onsite visitor parking
- \* Onsite manager

Located in the Bowen Hills priority development area and surrounded by a plethora of new residential and commercial development. The development is just minutes to Brisbane's CBD (2.1km) and is within metres to public Building Size: 65 sqm

View: https://www.remaxcity.com.au/sale/qld/ci

ty-north/bowen-hills/commercial/retail/57

29254

Geoff Esdale 0408 787 082

RETAIL DETAIL PLAN
SOLE & A 150

0 0.5 1 1.5 2 2.5metres

09/10/15

NAME OF TAXABLE PARTY AND POST OF TAXABLE PARTY.