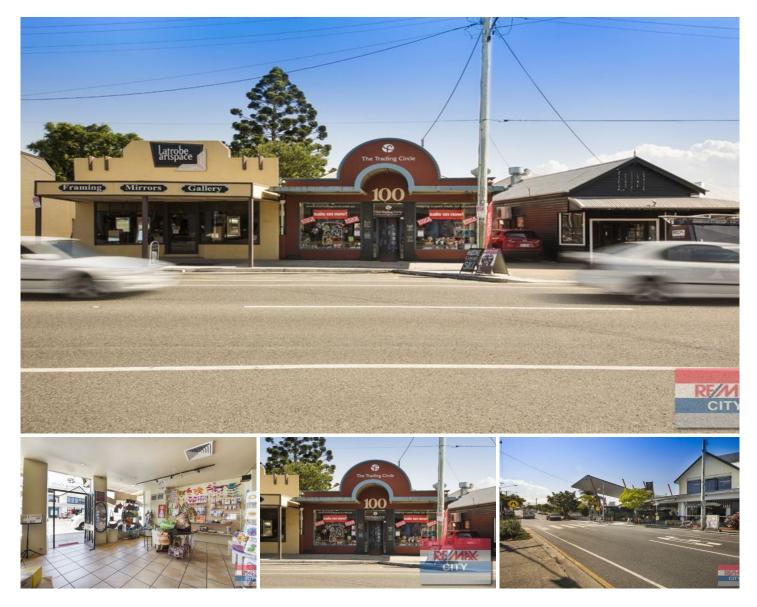

## **100 LATROBE Terrace PADDINGTON QLD**

Located within the highly desirable Paddington retail, food and entertainment precinct and set amongst well known and established operators this is a unique leasing opportunity. Currently configured with approximately 200m2 of prime retail and office space the tenancy would suit a variety of different operators.

- \* 200m2 (approx.)
- \* 2 Car Parks
- Staff amenities including shower
- \* Rear enclosed deck area
- \* Suit a variety of users
- \* Freestanding Building

Paddington is only 2kms to the CBD and benefits from excellent local amenities, access to major arterials and public transport. With a wide range of businesses in the