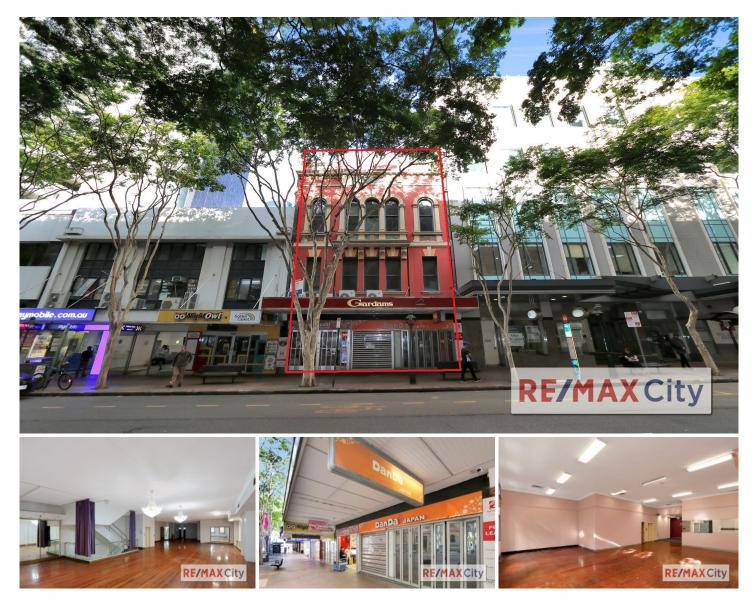

## 63 Adelaide Street Brisbane City QLD

Located in the thriving retail hub of the Brisbane CBD, this outstanding property is perfectly situated across from King George Square and provides an extraordinary level of pedestrian foot traffic.

Multiple tenancies available:-Ground - 350m2\* 1st Floor - 275m2\* 2nd Floor - 360m2\*

- Areas can be subdivided
- Opposite Brisbane City Hall
- Dual frontage to Adelaide Street & Burnett Lane

\*approx.

Located on the well known Adelaide street, this freehold

View : https://www.remaxcity.com.au/lease/qld/city-north /brisbane-city/commercial/retail/5739216

Chris Esdale 07 3181 8888

Geoff Esdale 0408 787 082