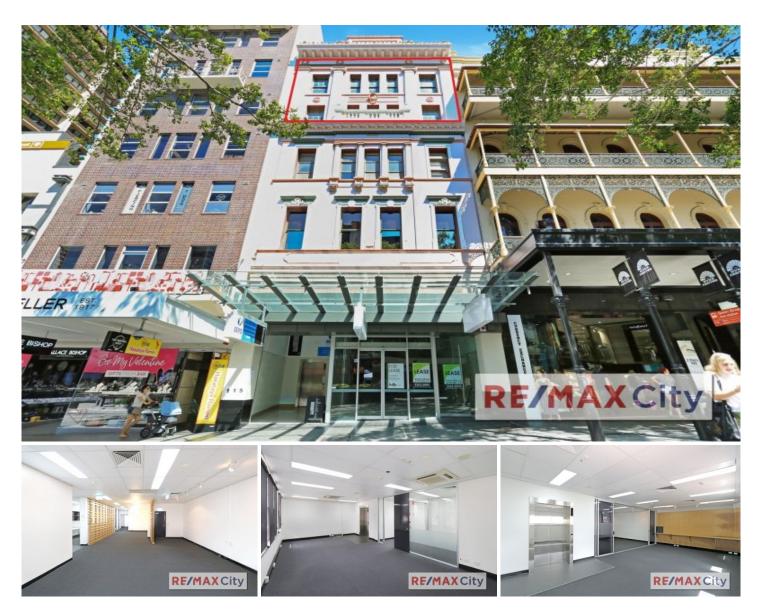

## Level 3 & 4/115 Queen Street Brisbane City QLD

Available now for lease, prospective tenants can capitalise on the lifestyle and amenities associated with the location, as well as the precinct-defining projects happening within the area.

Both levels are fitted out for 9B classification training with direct lift access from Queen Street Mall. The tenancies are well suited to professional services, education, and training providers plus many more. Lease both levels together or separately.

Level 3: 341m2Level 4: 349m2

- Lift access to both levels

- Multiple partitioned rooms, bathrooms, storage facilities

- A/C throughout & access to data cabling

Direct access to Queen Street Mall

Price: Contact Agent