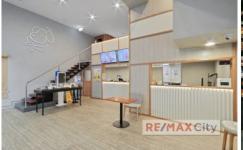

Basement: 147m2 - cold rooms and storage

Ground Floor: 139m2 - main retail entry area & commercial

kitchen

Mezzanine: 90m2 - seating area & M/F amenities First floor: 134m2 - large open plan area with amenities Second Floor: 138m2 - additional open plan area