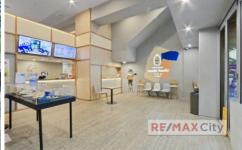

Basement: 147m2 - cold rooms and storage

Ground Floor: 139m2 - main retail entry area & commercial

kitchen

Mezzanine: 90m2 - seating area & M/F amenities First floor: 134m2 - large open plan area with amenities Second Floor: 138m2 - additional open plan area