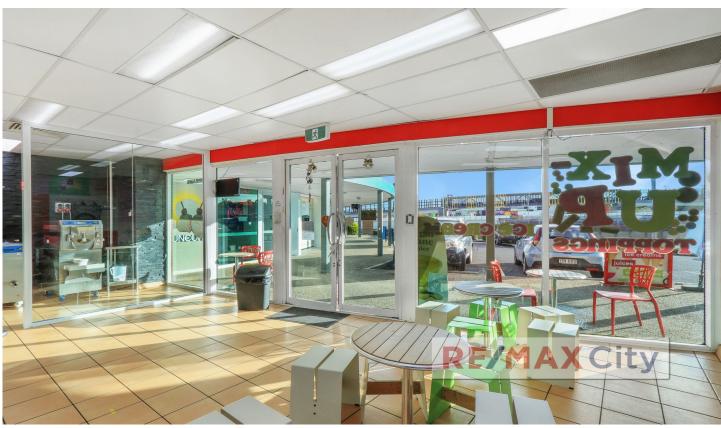

## 1060 Rochedale Road Springwood QLD

You are looking at a retail opportunity ideally located in a busy retail centre in heart of Springwood. Surrounded by Arndale Shopping Centre, Springwood Hotel, Dan Murphy's and McDonald's, making this lively precinct one of the most go-to destinations in the local area. Enquire now so you do not miss the chance to become a neighbour of the many national brands including Suncorp Bank, Subway, Zambrero and more.

- 95m2 NLA approx.
- Existing cold room, walk-in freezer and blast freezer
- Self contained with toilet and storage room
- Shop connected to grease trap
- Generous on-site customer parking
- Glass shop front offering ample natural light
- Awning & pylon signage ability providing excellent exposure