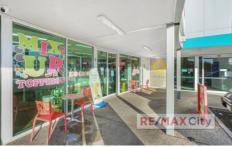

- 95m2 NLA approx.
- Existing cold room, walk-in freezer and blast freezer
- Self contained with toilet and storage room
- Shop connected to grease trap
- Generous on-site customer parking
- Glass shop front offering ample natural light
- Awning & pylon signage ability providing excellent exposure