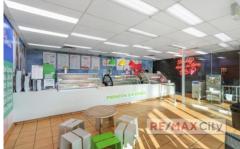

- 95m2 NLA approx.
- Existing cold room, walk-in freezer and blast freezer
- Self contained with toilet and storage room
- Shop connected to grease trap
- Generous on-site customer parking
- Glass shop front offering ample natural light
- Awning & pylon signage ability providing excellent exposure