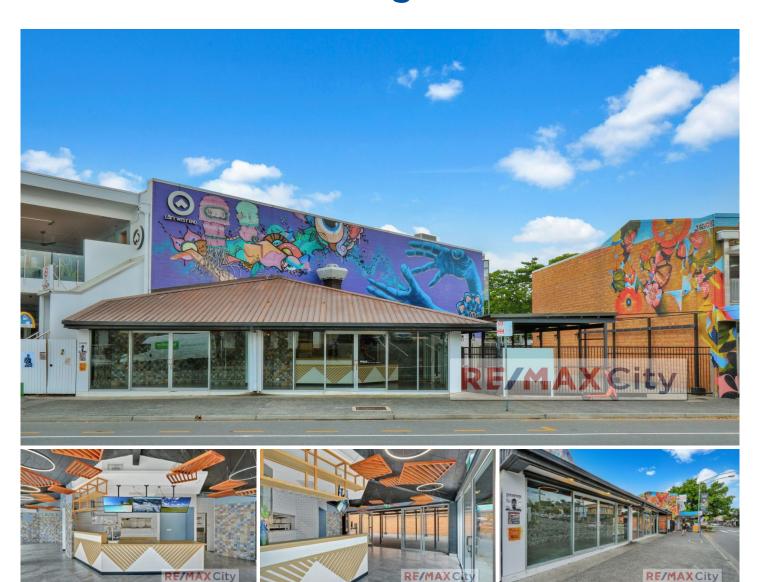

## 100 Boundary Street West End QLD

You are looking at a rare opportunity to buy or lease a free standing retail property in heart of West End. Ideally situated on busy Boundary Street, the subject property boasts more than 25m\* shopfront for maximum exposure to the passing foot and vehicular traffic. With many surrounding amenities including West Village, the local precinct provides perfect atmosphere to food & entertainment businesses.

- 156m2\* NLA plus 100m2\* external area
- Existing commercial kitchen
- 25m\* shopfront offering excellent exposure
- 3 onsite toilets including 2 PWD toilets
- Dual street access
- Available Now
- \* approximately

Price : Contact Agent Building Size : 156 sqm Land Size : 288 sqm

View: https://www.remaxcity.com.au/sale/qld/i

nner-south/west-end/commercial/retail/7

983620

**Chris Esdale** 07 3181 8888