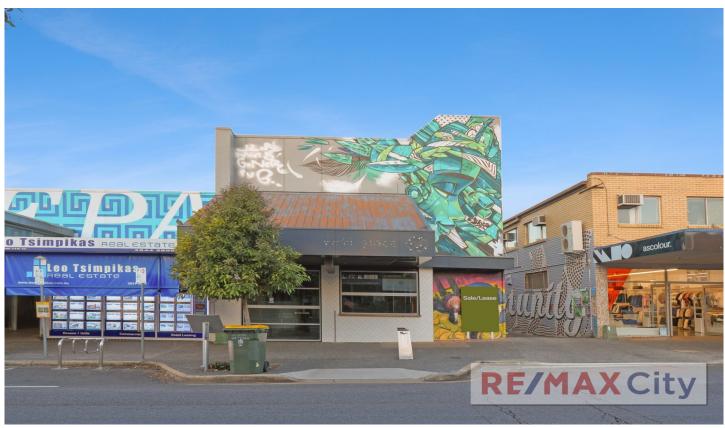

## 132 Boundary Street West End QLD

Available for Sale or Lease is this freehold opportunity in the heart of West End. Currently set up as a fully operational restaurant, the building has great potential for both investors and business owners.

- 405m2 Land
- 458m2\* NLA over two levels
- 4 exclusive car parks at rear
- Commercial kitchen including large cold room & freezer
- Strong foot and vehicular traffic on the busy Boundary Street

\*approx.