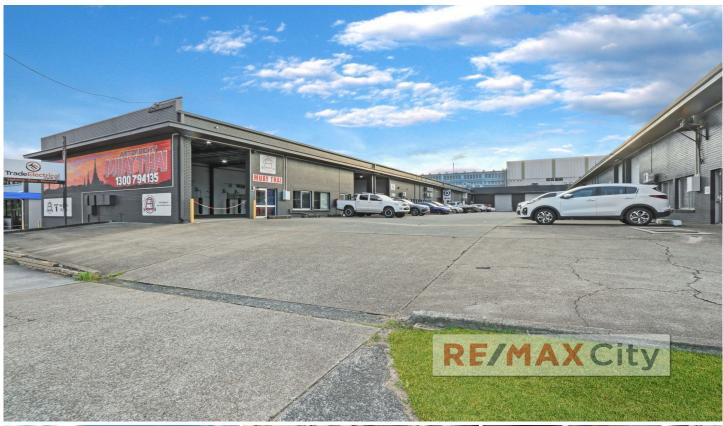

## Unit 4/629 Toohey Road Salisbury QLD

Currently fitted out as production studio with recording booths and partitioned rooms, this generous sized warehouse is ideally located along Toohey Road in Salisbury. With a high ceiling and roller door access, this premises also provides excellent ability to be reconfigured to suit an array of business uses.

- 466m2 NLA high clearance warehouse
- Ample shared onsite car parks
- Roller door access
- Currently configured multiple areas and partitioned rooms
- Self contained with dedicated amenities
- Easy access to CBD and M3 Motorway