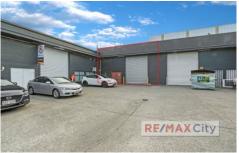

## Unit 4/629 Toohey Road Salisbury QLD

Currently fitted out as production studio with recording booths and partitioned rooms, this generous sized warehouse is ideally located along Toohey Road in Salisbury. With a high ceiling and roller door access, this premises also provides excellent ability to be reconfigured to suit an array of business uses.

- 466m2 NLA high clearance warehouse
- Ample shared onsite car parks
- Roller door access
- Currently configured multiple areas and partitioned rooms
- Self contained with dedicated amenities
- Easy access to CBD and M3 Motorway