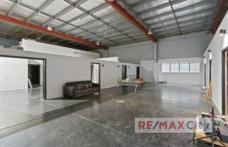

## Unit 4/629 Toohey Road Salisbury QLD

Currently fitted out as production studio with recording booths and partitioned rooms, this generous sized warehouse is ideally located along Toohey Road in Salisbury. With a high ceiling and roller door access, this premises also provides excellent ability to be reconfigured to suit an array of business uses.

- 466m2 NLA high clearance warehouse
- Ample shared onsite car parks
- Roller door access
- Currently configured multiple areas and partitioned rooms
- Self contained with dedicated amenities
- Easy access to CBD and M3 Motorway