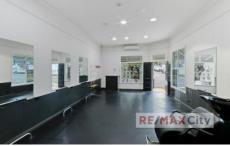

## 89 Heal Street New Farm QLD

Ideally positioned on the corner of Heal and Clay Street is this tidy character commercial tenancy located in New Farm. The existing hair salon fit out lends itself perfectly to another hairdresser/beautician or barber. Alternatively, it can be reconfigured to suit various businesses such as a professional office or small allied health operator.

- 58m2 NLA approx.
- Fully self-contained with kitchenette & toilet
- Ample natural light through shopfront & side windows
- Existing salon fit out in place
- Corner position offering good exposure

Please contact the exclusive marketing agent Chris Esdale for further information and to schedule your inspection.