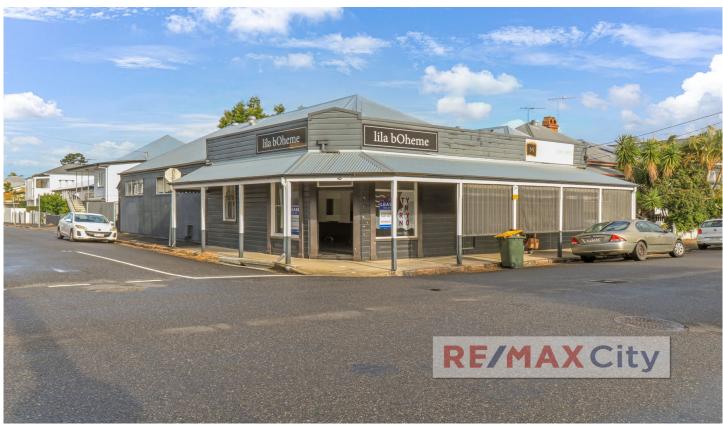

## 89 Heal Street New Farm QLD

Ideally positioned on the corner of Heal and Clay Street is this tidy character commercial tenancy located in New Farm. The existing hair salon fit out lends itself perfectly to another hairdresser/beautician or barber. Alternatively, it can be reconfigured to suit various businesses such as a professional office or small allied health operator.

- 58m2 NLA approx.
- Fully self-contained with kitchenette & toilet
- Ample natural light through shopfront & side windows
- Existing salon fit out in place
- Corner position offering good exposure

Please contact the exclusive marketing agent Chris Esdale for further information and to schedule your inspection.