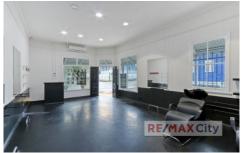

## 89 Heal Street New Farm QLD

Ideally positioned on the corner of Heal and Clay Street is this tidy character commercial tenancy located in New Farm. The existing hair salon fit out lends itself perfectly to another hairdresser/beautician or barber. Alternatively, it can be reconfigured to suit various businesses such as a professional office or small allied health operator.

- 58m2 NLA approx.
- Fully self-contained with kitchenette & toilet
- Ample natural light through shopfront & side windows
- Existing salon fit out in place
- Corner position offering good exposure

Please contact the exclusive marketing agent Chris Esdale for further information and to schedule your inspection.