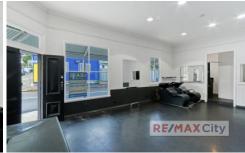

## 89 Heal Street New Farm QLD

Ideally positioned on the corner of Heal and Clay Street is this tidy character commercial tenancy located in New Farm. The existing hair salon fit out lends itself perfectly to another hairdresser/beautician or barber. Alternatively, it can be reconfigured to suit various businesses such as a professional office or small allied health operator.

- 58m2 NLA approx.
- Fully self-contained with kitchenette & toilet
- Ample natural light through shopfront & side windows
- Existing salon fit out in place
- Corner position offering good exposure

Please contact the exclusive marketing agent Chris Esdale for further information and to schedule your inspection.