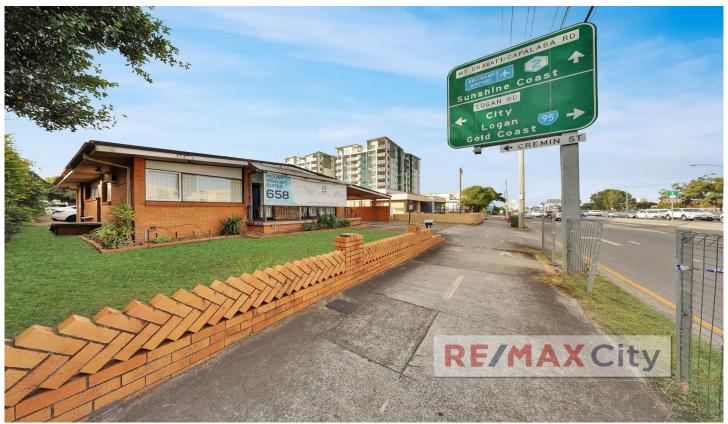

## 658 Kessels Road Upper Mount Gravatt QLD

Ideally located along Kessels Road, being available for lease is this freestanding property directly opposite to Westfield Garden City Shopping Centre. With an existing fit out consisting of partitioned rooms and reception area, it is suitable for an array of businesses including allied health clinic, professional office, beauty and more!

- 123m2 internal area approx.
- 546m2 Freehold property
- 6+ onsite car spaces
- Fully self contained with kitchenette & 2 x bathrooms
- Excellent signage ability
- Massive exposure to Kessels Road
- Ready to be occupied ASAP