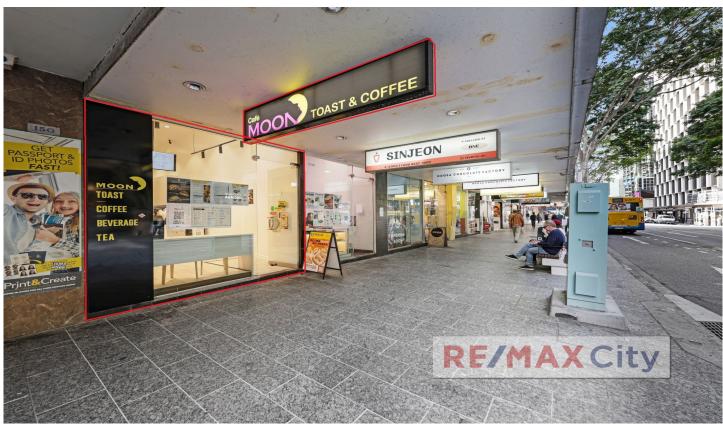

## Shop 6/158 Adelaide Street Brisbane City QLD

Situated in a prime location on Adelaide Street amongst quality retailers, this shop benefits from high levels of foot traffic. With a recently installed commercial kitchen in place, the tenancy offers an effortless starting point for food operators to establish their business within one of Brisbane CBD's premier retail precincts.

- 43m2 approx.
- Glass shopfront with rear access to tenancy
- Air conditioned
- Near new commercial kitchen & equipment available for purchase
- Dual signage lightboxes for your business' branding
- Enquire now as this won't last long!

The shop is located directly across from Queens Plaza, and in close proximity to Anzac Square Arcade and the

Price : CONTACT AGENT

Building Size: 43 sqm

View : https://www.remaxcity.com.au/lease/qld/

city-north/brisbane-city/commercial/retail