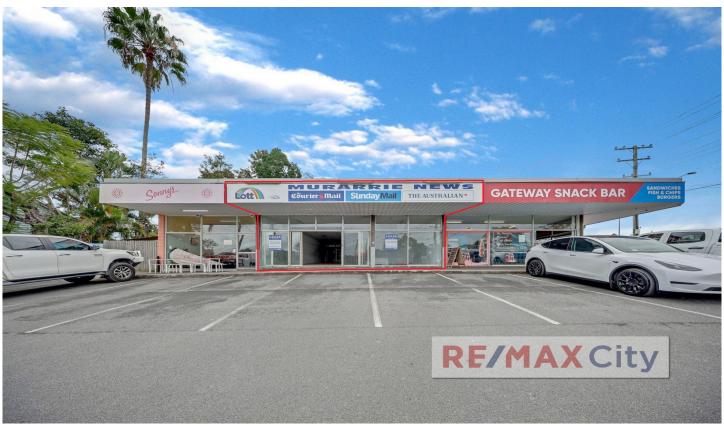

## **Shop 2/2 Queensport Road Murarrie QLD**

Situated in a tidy block of shops across from the Murarrie train station, you'll find this spacious open plan tenancy ready to be configured to suit your business. A fantastic opportunity to take advantage of a well priced retail shop.

- 172m2 NLA approx.
- Open plan space ready for fit out
- 16 onsite shared customer parking
- Glass shop front & awning signage ability

Please contact exclusive marketing agent Chris Esdale for further information and to schedule your inspection.