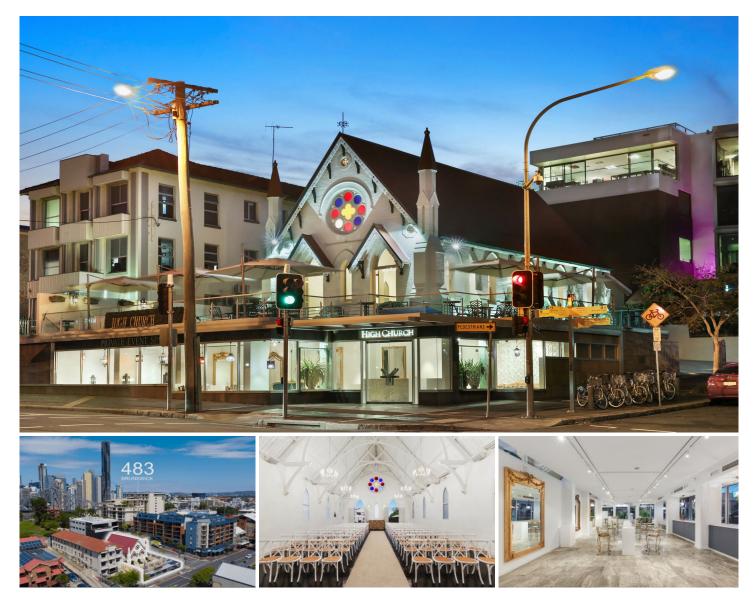

## 483 Brunswick Street Fortitude Valley QLD

Occupying a 50m\* prime corner frontage to both Brunswick & Malt St & the heart of Fortitude Valley, 483 Brunswick now offers a range of mixed-use spaces ranging 130m2\* - 350m2\* in one of inner-city Brisbane's most iconic buildings. Housed within this breathtakingly restored 1800's era church, each floor area offers adaptive and open plan layouts that are the perfect blend of contemporary design meeting old world charm.

Currently operating as the well known "High Church" function venue, the building's unique floor areas can be adapted to suit all retail/showroom, character office or and food & beverage uses.

With a range of tenancies on offer, 130m2\* (ground), 200m2\* (upper floor) and 330m2\* (whole building), property highlights include: