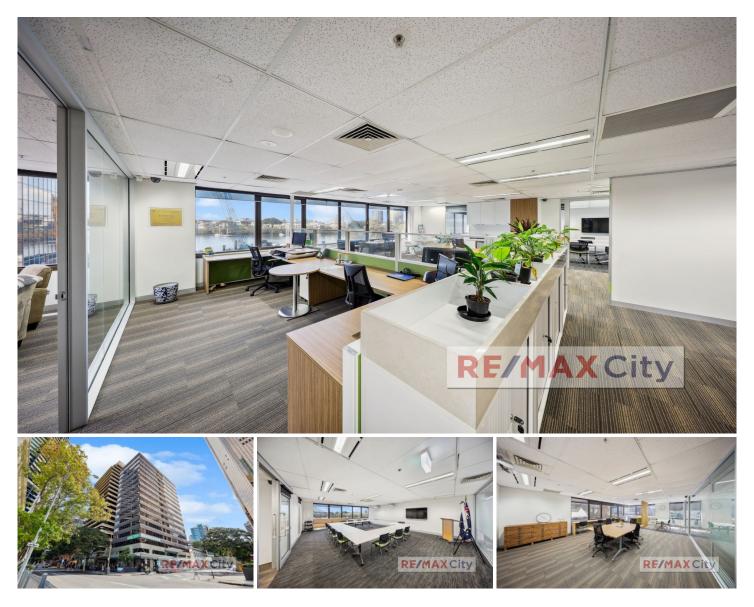

## Level 5/501 & 502/10 Market Street Brisbane City QLD

Strategically located within the 'Golden Triangle' of Brisbane CBD, being presented to market is this well decorated modern office. This office is filled with natural light and has a highly functional layout. Consisting of an open work area, training room, board room, manager office and a stylish kitchenette. Enquire now to secure your spot in the heart of Brisbane City.

- 234m2 NLA approx.
- Fully fitted out sleek office
- Generous natural light throughout
- Well serviced building with 3 high speed lifts
- Excellent location in Brisbane CBD

Please contact exclusive marketing agent Chris Esdale for