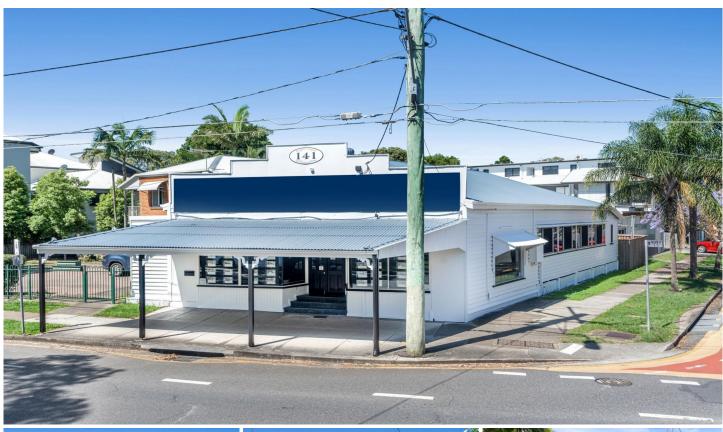

## 141 Riding Road Hawthorne QLD

RE/MAX City is excited to present to market this prime commercial property in the sought after suburb of Hawthorne. Offering an exceptional opportunity for both investors and/or business owners who prioritise an established tightly held location. The property allows a buyer to occupy all of the GFA, or part of with further income generation through leasing the remaining tenancies. Alternatively, the front building can be available to lease from November 2024.

Join a bustling community that benefits from local and outer suburb traffic along Riding Road. With a picturesque outlook over Hawthorne Park, the area is well serviced by the strong amenities through a variety of popular cafes, schools, affluent residential, and key transport links.

For full version visit the website

Type : Offices

Price : CONTACT AGENT

**Building Size**: 268 sqm **Land Size**: 405 sqm

View : https://www.remaxcity.com.au/sale/qld/i

nner-south/hawthorne/commercial/office