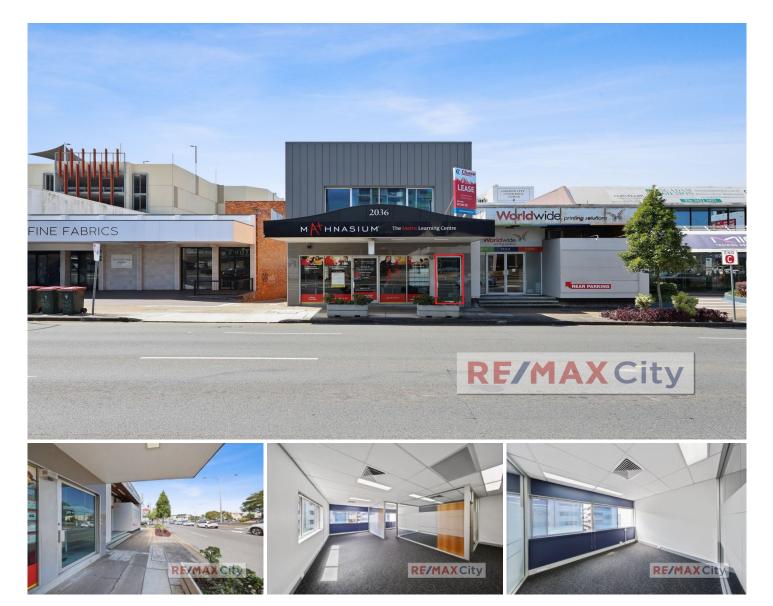

## 2036 Logan Road Upper Mount Gravatt QLD

You are looking at an office ideally located along popular Logan Road. Only metres away from Garden City Shopping Centre, this light filled first floor office contains an open work area plus a private office & meeting room. With a competitive asking rent, this property offers an excellent opportunity for you to establish your business.

- 66m2 approx.
- 2 car parks included
- Ducted air conditioning in place
- Shared onsite amenities
- Awning signage ability

- Exposure to one of the busiest streets in Brisbane's south