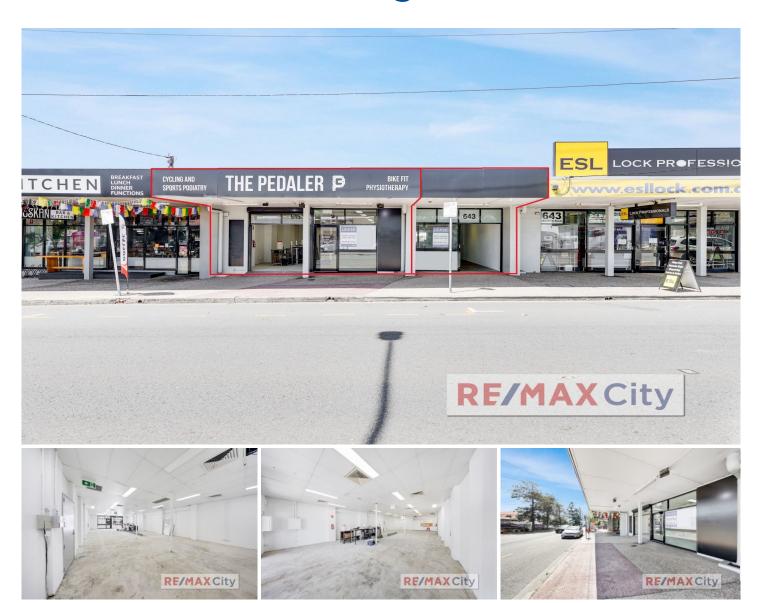

## 643 Wynnum Road Morningside QLD

Boasting excellent exposure, the property enjoy massive amounts of passing traffic to promote your business. Sizes ranging from 44m2 to 130m2, these open plan tenancies are easily configured to suit retail, allied health and professional offices.

## Shop 1

- 44m2 NLA approx.
- 1 car park accessible from rear
- Glass shop front & awning signage ability
- Air conditioning & hand wash basin in place

## Shop 2

- 130m2 NLA approx.
- 2 car parks accessible from rear

For full version visit the website

Type: Retail

Price: CONTACT AGENT

View: https://www.remaxcity.com.au/lease/qld/inner-so

uth/morningside/commercial/retail/8137591