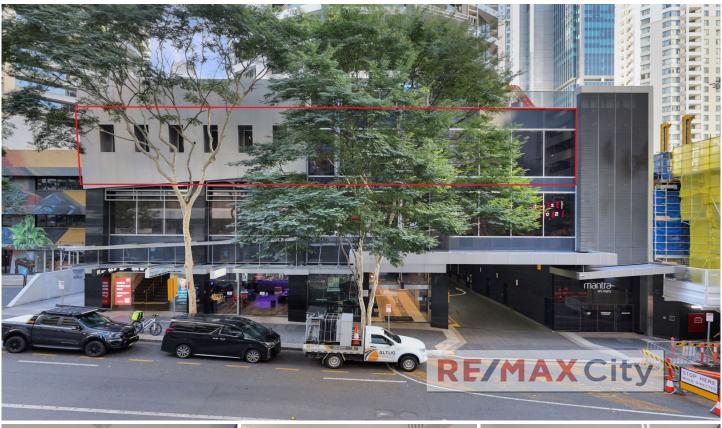

## Level 2/70D Mary Street Brisbane City QLD

Boasting an entire 1250m2 approx. floor plate in Brisbane CBD, this unique opportunity is currently fully fitted out as a high end allied health & cosmetic beauty centre. Currently consisting of a large reception with bar, gymnasium, swimming pool & spa, bath house, cosmetic & massage treatment rooms. The landlord is open to reconfiguration to suit an array of businesses such as restaurant, office and medical centre.

- 1250m2 approx. NLA
- 2 car parks included in rent
- Prime CBD location
- Massive exposure to Mary Street
- Right next to Cross River Rail
- Dual lifts access

For full version visit the website

**Type**: Healthcare