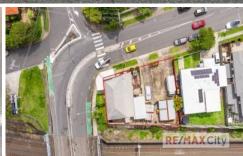

## 373 Bennetts Road Norman Park QLD

RE/MAX City is pleased to present to market 373 Bennetts Road. This property is prominently located in a high profile location allowing easy access, quality exposure for business to stand out and further redevelopment potential. A perfect home for you and your business.

Currently configured as a shopfront with a 3 bedroom residence, this versatile property is a unique offering with the ability to suit a multitude of commercial and residential uses, coupled with the ability to redevelopment the hardstand the property currently enjoys for car parking and storage sheds.

The residence consists of 3 bedrooms, kitchen, bathroom and multiple living areas. The size of the shopfront area

For full version visit the website

Type : Retail

Price : CONTACT AGENT

**Building Size**: 179 sqm **Land Size**: 425 sqm