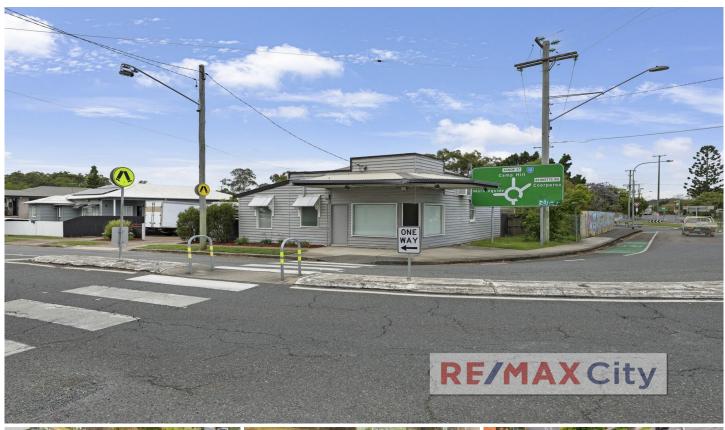

## 373 Bennetts Road Norman Park QLD

RE/MAX City is pleased to present to market 373 Bennetts Road. This property is prominently located in a high profile location allowing easy access, quality exposure for business to stand out and further redevelopment potential. A perfect home for you and your business.

Currently configured as a shopfront with a 3 bedroom residence, this versatile property is a unique offering with the ability to suit a multitude of commercial and residential uses, coupled with the ability to redevelopment the hardstand the property currently enjoys for car parking and storage sheds.

The residence consists of 3 bedrooms, kitchen, bathroom and multiple living areas. The size of the shopfront area

For full version visit the website

Type : Retail

Price : CONTACT AGENT

**Building Size**: 179 sqm **Land Size**: 425 sqm